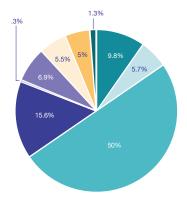

### Revenue

| Contributions              | 246,886     |
|----------------------------|-------------|
| Foundations                | 142,990     |
| Federal Grants             | 1,264,935   |
| Other Grants               | 393,545     |
| Program Service Fees       | 6,772       |
| Special Events             | 175,248     |
| Marriage License Surcharge | 140,010     |
| In-Kind Goods & Services   | 125,691     |
| Other                      | 33,262      |
| TOTAL                      | \$2,529,339 |