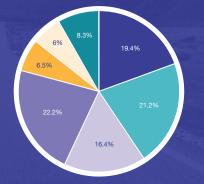

### Program Expenses

| Counseling | 454,754 |
|------------|---------|
| Crisis     | 495,447 |
| Legal*     | 384,191 |
| Shelter    | 518,710 |
| Outreach   | 151,854 |

### Support Service Expenses

| Management/Administration        | 141,192   |
|----------------------------------|-----------|
| Fundraising/Resource Development | 194,490   |
| TOTAL                            | 2,340,638 |